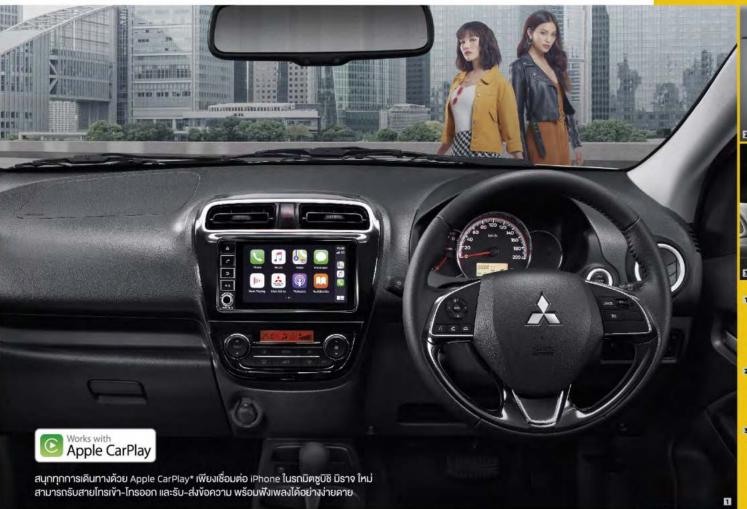

## 1 7" TOUCHSCREEN WITH SDA (SMARTPHONE-LINK DISPLAY AUDIO)

หน้าจอระบบสัมผัสงนาด 7 นิ้ว รองรับการ เชื่อมต่อผ่านสมาร์ทโฟน

## 5 CENTRAL DOOR LOCKING SYSTEM WITH LOCK-UNLOCK BUTTON

เซ็นทรัลล็อก พร้อมปุ่มล็อก-ปลดล็อก ตกแต่งลาย Carbon Print

หมายเหตุ: อุปกรณ์มาตรฐานอาจแตกต่างกันในแต่ละรุ่น โปรดศึกษารายละเอียดของอุปกรณ์มาตรฐานจากดารางก้ายเล่ม "เงื่อนไขการใช้งาน Apple CarPlay เป็นไปตามเงื่อนไขที่ Apple Inc. กำหนด • Apple CarPlay และ iPhone เป็นเครื่องหมายการค้าของบริษัท Apple Inc. สำหรับข้อมูลเพิ่มเติม โปรดดูที่ http://www.apple.com/ios/carplay/