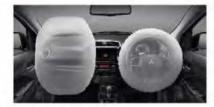

## **REAR VIEW CAMERA**

กล้องบองภาพหลัง ขณะกอยหลังจอด (เฉพาะรับ GLS-LTD)

**DUAL SRS AIRBAGS** ถูงลมนิรภัยคู่หน้า

**DRIVER'S SEATBELT WITH DOUBLE** PRETENSIONER AND FORCE LIMITERS เง็มงัดนิรภัยด้านคนงับแบบดึงกลับอัตโนมัติ 2 ทิศทาง