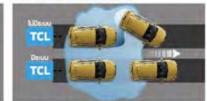

# ACTIVE STABILITY CONTROL (ASC)\*\* TRACTION CONTROL SYSTEM (TCL)

เสียสมคล เพื่อช่วยควบคุมกรณีที่เกิดการลื่นไกล ระบบจะช่วยควบคุมการหมนของล้ออย่างสมคลใน ออกนอกเส้นทาง เช่น กรณีหลดโค้งเมื่อเข้าโค้งด้วย สภาวะถนนลื่น เพื่อไม่ให้รถสณเสียการยึดเกาะถนน