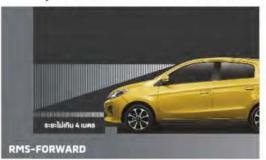

## RADAR SENSING MISACCELERATION MITIGATION SYSTEM-FORWARD

ระบบตัดกำลังเครื่องยนต์ชั่วขณะ เมื่อเหยียบคันเร่งอย่างรนแรง และ รวดเร็ว (เฉพาะด้านหน้า) เป็นระบบเสริมความปลอดภัย ช่วยลดความ เสียหายที่อาจเกิดขึ้นจากการชน ระบบทำงานโดยใช้คลื่นเรดาร์ตรวจจับ วัตถุด้านหน้าในระยะไม่เกิน 4 เมตร ในขณะที่เกียร์อยู่ตำแหน่ง "D" หากมี การเหยียบคันเร่งผิดพลาดอย่างรนแรง และรวดเร็ว ระบบจะทำการเตือน และตัดกำลังเครื่องยนต์ชั่วขณะอัตโนมัติ และทำงานที่ความเร็วต่ำกว่า 10 NJ./VJ. (IOW1: Śu GLS-LTD, GLS)