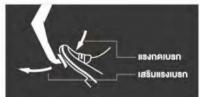

## **BRAKE ASSIST (BA)**

กะทันหัน ระบบนี้จะช่วยเพิ่มแรงดินน้ำมันเบรกให้มากขึ้น เมื่อต้องออกตัวบนทางลาดชัน เพื่อช่วยให้การหยุดรถเป็นไปอย่างมีประสิทธิภาพ

HILL START ASSIST (HSA)

ระบบเสริมแรงเบรก จะทำงานทันทีที่เหยียบเบรก ระบบช่วยออกตัวบนทางลาดชัน ช่วยป้องกันรถไหล