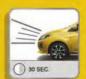

## COMING HOME LIGHT

ระบบไฟนำทางหลังดับเครื่องยนต์ เมื่อดึงก้านไฟเสี้ยวเข้าหาตัวกายใน 60 วินาที หลังดับเครื่องยนต์ ไฟหน้า จะอยู่ในตำแหน่งไฟต่ำ และทำงานเป็น เวลา 30 วินาที