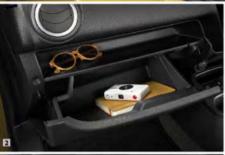

## **EURO 5 STANDARD**

ผ่านการรองรับมาตรฐานมลพิษอยู่ในระคับ EURO 5 ตามข้อกำหนดทางเทคนิค UN Reg.83 Rev.4

MIRAGE

- MULTI-PURPOSE OPEN TRAY ช่องเก็บของบริเวณคอนโซลหน้า
- **STORAGE UNDER STEERING COLUMN** ช่องเก็บของใต้คอพวงมาลัย
- **4 CONVENIENCE HOOK AT FRONT SEATS** ตะงอแงวนบริเวณหลังเบาะนั่งคู่หน้า
- **5 FRONT DOORS POCKET WITH BOTTLE** HOLDERS ช่องเก็บของข้างประตูคู่หน้า พร้อมช่องใส่ขวดน้ำ