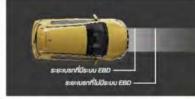

## **ELECTRONIC BRAKE FORCE** DISTRIBUTION (EBD)

ระบบกระจายแรงคันน้ำมันเบรกแบบอิเล็กทรอนิกส์ ระบบนี้จะช่วยกระจายแรงเบรกอย่างเหมาะสมทั้ง 4 ล้อ ช่วยลดระยะเบรกให้สั้นลง

ระบบควบคมเสถียรภาพการทรงตัวในสภาวะที่รถ ระบบป้องกันล้อหมนฟรี และควบคมการลื่นไกล