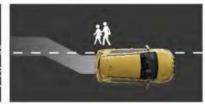

## FORWARD COLLISION MITIGATION SYSTEM-LOW SPEED RANGE

ระบบเตือนการชนด้านหน้าตรง พร้อมระบบช่วยชะลอความเร็ว (ที่ ความเร็วต่ำ) เป็นระบบเสริมความปลอดภัย โดยระบบจะประเมินระยะ ห่างจากรถยนต์คันหน้า หากพบว่ามีความเสี่ยงที่จะชนรถยนต์คันหน้า ในช่องทางเดียวกัน ระบบจะทำการเตือน และช่วยชะลอความเร็ว พร้อมเพิ่มแรงดันน้ำมันเบรก เพื่อให้ประสิทธิภาพในการเบรกที่ดียิ่งขึ้น และบรรเทาความเสียหายจากการชน (เฉพาะรัน GLS-LTD, GLS)