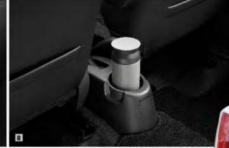

**7-8 CUP HOLDERS ON FLOOR CONSOLE** ที่วางแก้วน้ำบริเวณคอนโซลกลาง 3 ตำแหน่ง

ชุดซ่อมยางฉุกเฉิน