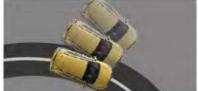

# ACTIVE STABILITY CONTROL (ASC)\*\* TRACTION CONTROL SYSTEM (TCL)

เสียสมคล เพื่อช่วยควบคุมกรณีที่เกิดการลื่นไกล ระบบจะช่วยควบคุมการหมนของล้ออย่างสมคลใน ออกนอกเส้นทาง เช่น กรณีหลดโค้งเมื่อเข้าโค้งด้วย สภาวะถนนลื่น เพื่อไม่ให้รถสณเสียการยึดเกาะถนน