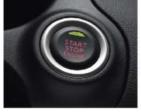

# ONE TOUCH START SYSTEM

ปุ่มสตาร์ท และคับเครื่องยนต์ สะดวกสบายแค่ปลายนิ้วสัมผัส ทำงานร่วมกับระบบป้องกัน การโจรกรรม (เฉพาะรุ่น GLS-LTD, GLS)