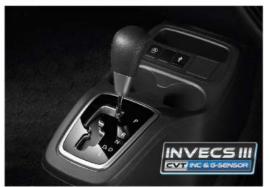

# CVT (CONTINUOUSLY VARIABLE TRANSMISSION) WITH INC (IDLE NEUTRAL CONTROL) & G-SENSOR

ระบบเทียร์อัตโนมัติ CVT ควบคุมการทำงานด้วยระบบอิเล็กทรอนิกส์ ช่วยให้ทุกการเปลี่ยนเกียร์เป็นไปอย่างต่อเนื่องและนุ่มนวล ทำงาน ควบคู่กับระบบ INC ที่ช่วยควบคุม และตัดระบบส่งกำลังไปยังเพลางับ อัตโนมัติ ในขณะรถหยุคนึ่งและเหยียบเบรถในตำแหน่งเกียร์ "D" ลดการะ การทำงานของเครื่องยนต์ ส่งผลให้ประหยัดน้ำมันในทุกครั้งที่งับงี่ และ ลดการสึกหรอของระบบเกียร์ พร้อมด้วยระบบ C-SENSOR ช่วยควบคุม การเปลี่ยนตำแหน่งเกียร์ ให้มีความแม่นยำมากงั้นในทางลาดชัน

# INVECS III (INTELLIGENT AND INNOVATIVE VEHICLE ELECTRONIC CONTROL SYSTEM)

ระบบควบคุมการเปลี่ยนเกียร์อัจฉริยะ INVECS III วิเคราะห์ และจดจำ ลักษณะการขับงี่ เพื่อนำไปประมวลผลการเปลี่ยนเกียร์ ให้สอดคล้อง กับพฤติกรรมการขับงี่ของแต่ละบุคคล