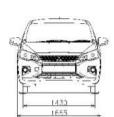

|                                                                                                          |                                        |           |  |
|                                            | ลูสซีอนบางฤกเซ็น (Tire Repair Kit)                  |                                                       |                                                                                                    | •                                                                                                               |                                                                                                          |                                        |           |  |

## **DIMENSIONS**









**COLOR CHART** 













**CERULEAN BLUE** 



PYRENESS BLACK

รายละเฮียคอุปกรณ์ และส่วนประกอบของรถยนต่จริงที่จำหน่าย อาจแคกต่างจากภาพที่เห็น ซึ่งบริษัท มิตซูบิชิ มอเดอร์ส (ประเทศไทย) จำกัด สงวนสิทธิ์ที่จะเปลี่ยนแปลงรายการอุปกรณ์ และส่วนประกอบของรถยนต์ได้คามความเหมาะสมในทางการคลาค โปรคสอบถามรายละเอียคเพิ่มเดิมเกี่ยวกับอุปกรณ์ และส่วนประกอบของรถยนต์จากผู้จำหน้ายรถยนต์มีตรูบิธิที่ได้รับการแต่งตั้ง หมายเหตุ: สีในแคตตาล็อกอาจแตกต่างจากสัจริง เนื่องจากระบบการพิมพ์

พฤศจิกายน 2562