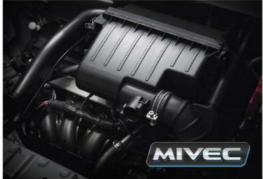

## **DOHC MIVEC 12-VALVE ENGINE**

เครื่องยนต์เบนซิน DOHC MIVEC 1.2 ลิตร 78 แรงม้า ที่ 6,000 รอบ ต่อนาที แรงบิคสูงสุด 100 นิวตันเมตร ที่ 4,000 รอบต่อนาที และ ระบบวาล์วแปรผันด้านไอดี MIVEC (MITSUBISHI INNOVATIVE VALVE TIMING ELECTRONIC CONTROL SYSTEM) ช่วยให้เครื่องยนต์ มีแรงบิคดีขึ้นในรอบต่ำ ทำให้เครื่องยนต์มีอัตราเร่งดีเยี่ยม ประหยัด น้ำมัน ลดมลพิษ รักษาสิ่งแวคล้อม