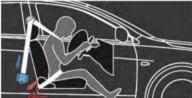

และผ่อนแรงอัตโนมัติ nown:siu GLS-LTD. GLS)

ANTI-LOCK BRAKING SYSTEM (ABS)\*\*

ระบบเบรกแบบป้องกันล้อล็อก จะทำงานทันทีที่ เหยียบเบรกกะทันหัน ช่วยให้คณหักหลบสิ่งกีดงวาง ในขณะเหยียบเบรกได้อย่างทันท่วงที