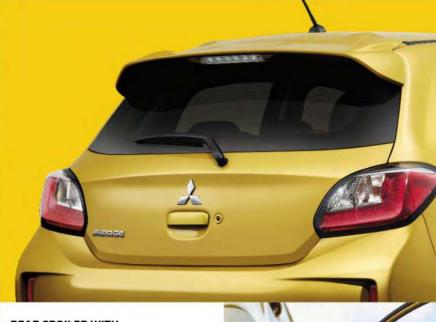

## **AUTO LIGHTING CONTROL**

ระบบควบคุมการเปิด-ปิดไฟหน้าอัตโนมัติ (เฉพาะรุ่น GLS-LTD)

**LED TAIL LIGHTS** ไฟท้ายแบบ LED ดีไซน์สปอร์ต

**15" TWO-TONE ALLOY WHEEL** ล้ออัลลอยงนาด 15 นิ้ว ดีไซน์แบบทูโทน (Iawn:siu GLS-LTD, GLS)

REAR SPOILER WITH LED HIGH MOUNT STOP LAMP

สปอยเลอร์หลัง พร้อมไฟเบรกควงที่ 3 แบบ LED (ยกเว้นรุ่น GLX MT)

หมายเหตุ: อุปกรณ์มาตรฐานอาจแตกต่างกันในแต่ละรุ่น โปรคศึกษารายละเอียดของอุปกรณ์มาตรฐานจากตารางท้ายเล่ม