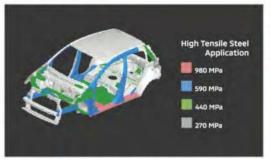

## RISE BODY (REINFORCED IMPACT SAFETY **EVOLUTION)\***

โครงสร้างตัวถังนิรภัยเหล็กกล้า ที่ใช้เหล็กแรงดึงสง (HIGH TENSILE STEEL) ช่วยลดการยบของห้องโดยสารจากการชนเพื่อความปลอดภัย