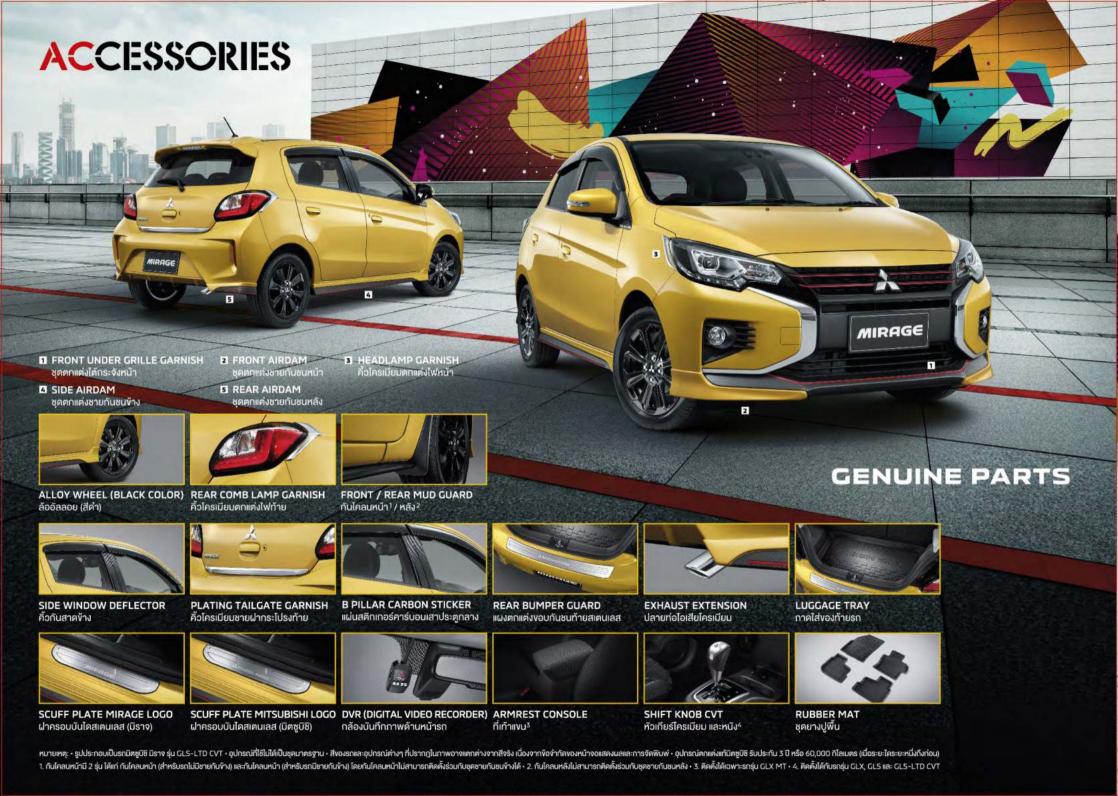

ไว้ในคู่มือประจำรถ ระบบคิงกล่าวเป็นเพียงระบบเสริบความปลอดภัย ซึ่งผู้ขับขี้ยิงกงคืองใช้ความระมัคระวิง และไม่ประมากในการขับซึ่รถยนต์ "น่านการรั้นรองการป้องกับผู้โดยสาร กรณีที่เกิดอุบัติเท่คูงจากการชนด้านหน้าของคัวรถตามข้อกำหนดทางแกคนิค UN Reg.94 Rev.2 และการป้องกับผู้โดยสาร กรณีที่เกิดเหตุอุบัติเท่คูงจากการชนด้านห้าของคัวรถตามข้อกำหนดทางแกคนิค UN Reg.95 Rev.2 กัดสอบที่ Mitsubishi Technical Center ประเทศญี่ปุ่น โดยหน่วยงาน VINCOTTE nv ระหว่างวันที่ 19-20 มกราคม 2555 \*\*\*ระบบป้องกันสัยล็อกขณะเบรก และระบบควบคบแสกียรภาพการกรงตัวของรถยนย์มิตชชีริ มิราจ ผ่านการรับรองซึ่งมีคณสมบัติระบบความปลอดกัยเชิงป้องกันก่อนเกิดเขต (Active Safety) ตามจัดทำหนดกางเกคนิค UN Reg.13H Rev.3 กดสอบที่ Mitsubishi Technical Center และ JARI ประเทศก็นี้นับ โดยหน่วยงาน VINCOTTE กง ระหว่างวันที่ 30 กรกภาคม-28 สิงหาคม 2558



ตารางแสดงอุปกรณ์มาตรฐาน (STANDARD EQUIPMENT)

|                        |                                                                                                                                                                     | GLX                                   | GLS                                    | GLS - LTD