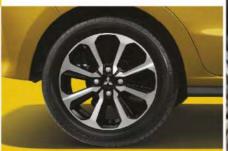

## **AUTO LIGHTING CONTROL**

ระบบควบคุมการเปิด-ปิดไฟหน้าอัตโนมัติ (เฉพาะรุ่น GLS-LTD)

**LED TAIL LIGHTS** ไฟท้ายแบบ LED ดีไซน์สปอร์ต

**15" TWO-TONE ALLOY WHEEL** ล้ออัลลอยงนาด 15 นิ้ว ดีไซน์แบบทูโทน (Iawn:siu GLS-LTD, GLS)