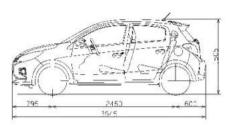

|                                                                                                          |                                        |           |  |
|                                            | ลูสซีอนบางฤกเซ็น (Tire Repair Kit)                  |                                                       |                                                                                                    | •                                                                                                               |                                                                                                          |                                        |           |  |

## **DIMENSIONS**









**COLOR CHART** 













**CERULEAN BLUE** 



PYRENESS BLACK

รายละเฮียคอุปกรณ์ และส่วนประกอบของรถยนต่จริงที่จำหน่าย อาจแคกต่างจากภาพที่เห็น ซึ่งบริษัท มิตซูบิชิ มอเดอร์ส (ประเทศไทย) จำกัด สงวนสิทธิ์ที่จะเปลี่ยนแปลงรายการอุปกรณ์ และส่วนประกอบของรถยนต์ได้คามความเหมาะสมในทางการคลาค โปรคสอบถามรายละเอียคเพิ่มเดิมเกี่ยวกับอุปกรณ์ และส่วนประกอบของรถยนต์จากผู้จำหน้ายรถยนต์มีตรูบิธิที่ได้รับการแต่งตั้ง หมายเหตุ: สีในแคตตาล็อกอาจแตกต่างจากสัจริง เนื่องจากระบบการพิมพ์

พฤศจิกายน 2562