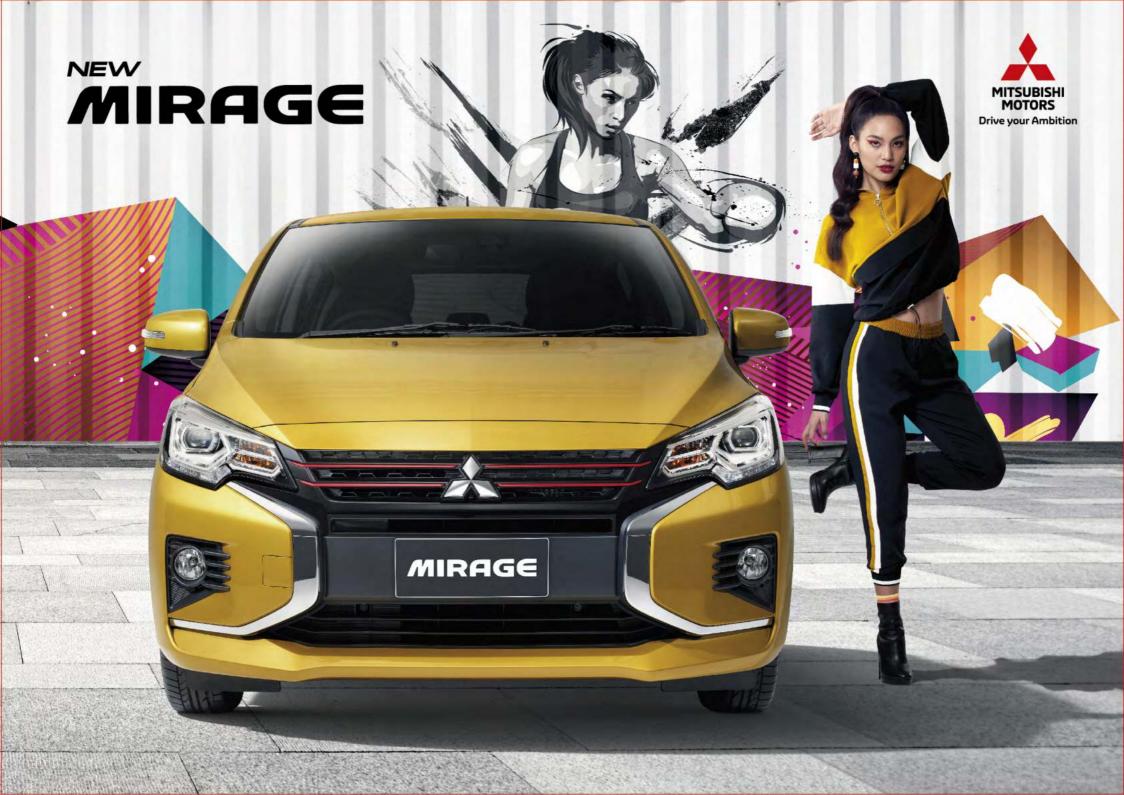

ปลุกพลังไปกับ มิตซูบิซิ มิราจ ใหม่ แตกต่างอย่างมีสไตล์แล้วไปให้สุด

ดีไซน์ใหม่เร้าใจสุด

PROJECTOR BI-LED HEADLAMPS WITH LED DAYTIME RUNNING LIGHTS ไฟทน้า Projector แบบ Bi-LED และไฟส่องสว่างเวลากลางวันแบบ LED (เฉพาะรุ่น GLS-LTD, GLS)