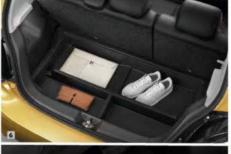

## **EURO 5 STANDARD**

ผ่านการรองรับมาตรฐานมลพิษอยู่ในระคับ EURO 5 ตามข้อกำหนดทางเทคนิค UN Reg.83 Rev.4

MIRAGE

- MULTI-PURPOSE OPEN TRAY ช่องเก็บของบริเวณคอนโซลหน้า
- **STORAGE UNDER STEERING COLUMN** ช่องเก็บของใต้คอพวงมาลัย
- **4 CONVENIENCE HOOK AT FRONT SEATS** ตะงอแงวนบริเวณหลังเบาะนั่งคู่หน้า
- **5 FRONT DOORS POCKET WITH BOTTLE** HOLDERS ช่องเก็บของข้างประตูคู่หน้า พร้อมช่องใส่ขวดน้ำ

**7-8 CUP HOLDERS ON FLOOR CONSOLE** ที่วางแก้วน้ำบริเวณคอนโซลกลาง 3 ตำแหน่ง

ชุดซ่อมยางฉุกเฉิน