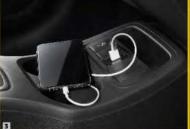

ปลุกพลังไปกับ มิตซูบิซิ มิราจ ใหม่ แตกต่างอย่างมีสไตล์แล้วไปให้สุด





ดีไซน์ใหม่เร้าใจสุด







PROJECTOR BI-LED HEADLAMPS WITH LED DAYTIME RUNNING LIGHTS ไฟทน้า Projector แบบ Bi-LED และไฟส่องสว่างเวลากลางวันแบบ LED (เฉพาะรุ่น GLS-LTD, GLS)

## **AUTO LIGHTING CONTROL**

ระบบควบคุมการเปิด-ปิดไฟหน้าอัตโนมัติ (เฉพาะรุ่น GLS-LTD)





**LED TAIL LIGHTS** ไฟท้ายแบบ LED ดีไซน์สปอร์ต

**15" TWO-TONE ALLOY WHEEL** ล้ออัลลอยงนาด 15 นิ้ว ดีไซน์แบบทูโทน (Iawn:siu GLS-LTD, GLS)



REAR SPOILER WITH LED HIGH MOUNT STOP LAMP

สปอยเลอร์หลัง พร้อมไฟเบรกควงที่ 3 แบบ LED (ยกเว้นรุ่น GLX MT)





หมายเหตุ: อุปกรณ์มาตรฐานอาจแตกต่างกันในแต่ละรุ่น โปรคศึกษารายละเอียดของอุปกรณ์มาตรฐานจากตารางท้ายเล่ม



# ALWAYS CIN

เชื่อมต่อความสนุกทุกการเดินทางอย่างไร้ขีดจำกัด













## 1 7" TOUCHSCREEN WITH SDA (SMARTPHONE-LINK DISPLAY AUDIO)

หน้าจอระบบสัมผัสงนาด 7 นิ้ว รองรับการ เชื่อมต่อผ่านสมาร์ทโฟน

# 2 AUTO DIMMING REAR VIEW MIRROR

กระจกมองหลัง ปรับลดแสงสะท้อนอัตโนมัติ (เฉพาะรุ่น GLS-LTD)

## 3 USB PORT

ช่องต่ออุปกรณ์ USB บริเวณคอนโซลกลาง

## 4 HIGH CONTRAST COMBINATION METER

มาตรวัดการขับขี่แบบ High Contrast ตกแต่งลาย Carbon Print

## 5 CENTRAL DOOR LOCKING SYSTEM WITH LOCK-UNLOCK BUTTON

เซ็นทรัลล็อก พร้อมปุ่มล็อก-ปลดล็อก ตกแต่งลาย Carbon Print

หมายเหตุ: อุปกรณ์มาตรฐานอาจแตกต่างกันในแต่ละรุ่น โปรดศึกษารายละเอียดของอุปกรณ์มาตรฐานจากดารางก้ายเล่ม "เงื่อนไขการใช้งาน Apple CarPlay เป็นไปตามเงื่อนไขที่ Apple Inc. กำหนด • Apple CarPlay และ iPhone เป็นเครื่องหมายการค้าของบริษัท Apple Inc. สำหรับข้อมูลเพิ่มเติม โปรดดูที่ http://www.apple.com/ios/carplay/



##