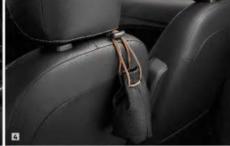

## **EURO 5 STANDARD**

ผ่านการรองรับมาตรฐานมลพิษอยู่ในระคับ EURO 5 ตามข้อกำหนดทางเทคนิค UN Reg.83 Rev.4

MIRAGE

- MULTI-PURPOSE OPEN TRAY ช่องเก็บของบริเวณคอนโซลหน้า
- **STORAGE UNDER STEERING COLUMN** ช่องเก็บของใต้คอพวงมาลัย
- **4 CONVENIENCE HOOK AT FRONT SEATS** ตะงอแงวนบริเวณหลังเบาะนั่งคู่หน้า
- **5 FRONT DOORS POCKET WITH BOTTLE** HOLDERS ช่องเก็บของข้างประตูคู่หน้า พร้อมช่องใส่ขวดน้ำ